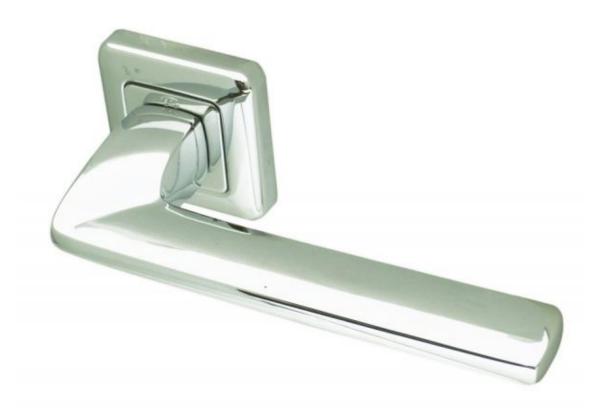

## FRELAN ZENITH DOOR HANDLE ON ROSE - JV5002

The Zenith door handle has a slim but robust lever which sits on a square-shape sprung rose. A perfect handle for contemporary, minimalist design themes with sleek, sharp lines. Available in polished or satin chrome, this chrome door handle will match a variety of other chrome fittings and appliances in modern settings.

The chrome lever on square rose is for use on internal, locking and bathroom doors. Internal doors need a standard lever set, for locking doors the lever set needs escutcheons. For bathroom doors, opt for a turn and release.

Supplied in PAIRS complete with square spindle bar and fixings.

**Dimensions:** 

Lever Length: 136mm Rose Diameter: 50mm

Projection to Inside of Door Handle: 36mm

Lever Width: 23mm