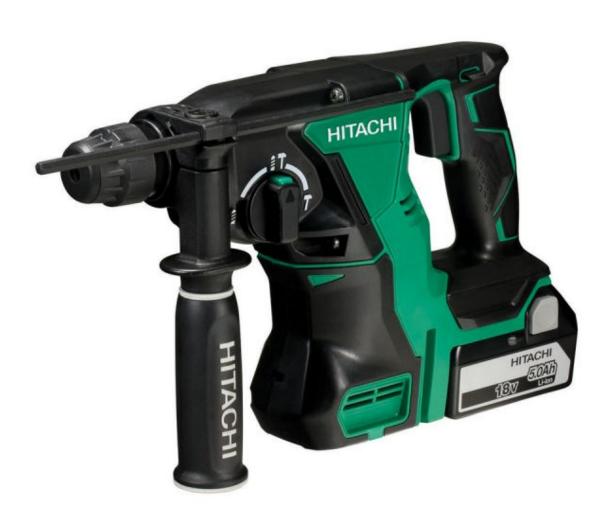

## **DH18DBL/JP 18V Cordless SDS-Plus Hammer**

This is a body only offer DH18DBL/JP 18V Cordless SDS-Plus Hammer Drill

**Features** 

Impact energy 2.6J

Drilling capacity in concrete 26mm

Fastest drilling speed in its class

Longest run time in its class

Hitachi's efficient brushless motor works approx. 50% more than our conventional brushed DC motor per battery charge

Reactive Force Control (RFC) system reduces risk of injury from tool overload

Constant speed control

Over current protection

3 mode action: rotary drilling, hammer drilling or chiselling

Built-in LED light

Remaining battery indicator