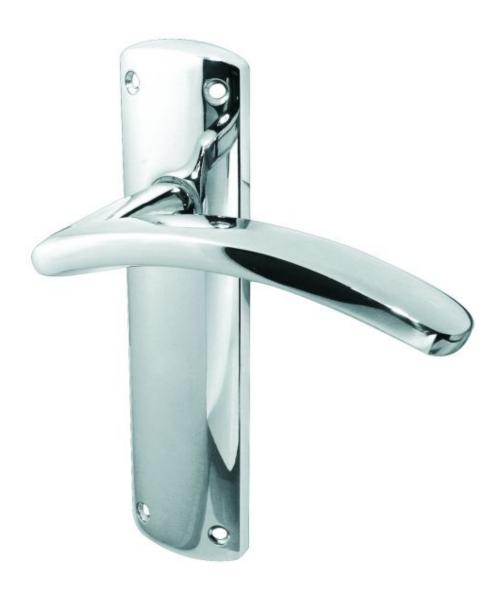

## Jedo Sicily Latch Furniture Polished Chrome=

The Sicily door handle on back-plate is a designer chrome door handle, part of Frelan Hardware's large Jedo collection of lever handles on backplate, this range is manufactured using zinc or brass with a variety of finishes in a selection of classic or stunning modern designs. This chrome door handle has three handle options to choose from; latch, lock (standard UK) or bathroom. The lever latch option is for use on non-locking doors and features a simple, plain backplate. The lock option is for doors that lock with a key and features a keyhole cut out on the backplate and the bathroom option has a turn and release on the backplate for privacy. Supplied in PAIRS complete with spindle and screws