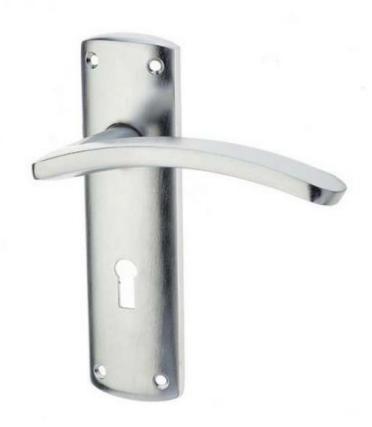

## Jedo Sicily Lock Furniture Satin Chrome=

JV398SC SICILY LOCK FURNITURE SATIN CHROME

Architectural quality handles from Frelan Hardware's widely acclaimed designer Jedo Collection.

A set of Sicily, lever lock door handles on backplate, finished in Satin Chrome. Manufactured using top quality materials, the finish is of a high standard, very contemporary and easily maintained.

- •Backplate Size 170mm x 42mm x 10mm
- •Handle Size 122mm
- •Overall Projection 69mm