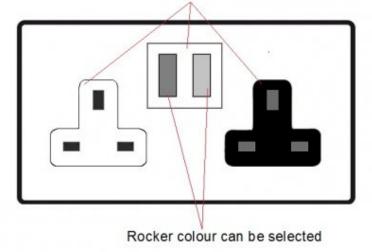

The plastic inserts can be black or white.

The actual rocker switches are available in a variety of colours allowing the product to be tailored to its environment.

Please note: these ranges require a MINIMUM 35mm depth metal back box and are secondary fix.