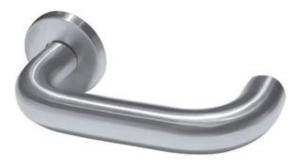

## Jedo Orbit 22mm Dia Return To Door Lever Polst/st=

Orbit 22mm Diameter Stainless Steel lever door handle on sprung rose with bolt through fixings concealed under push on rose and secured with grub screw fixings into splined spindle.

Mfr/Brand: Frelan Jedo

Material: Grade 304 Stainless Steel

Available Finishes JSS213 - Satin Stainless Steel (Pictured) JPS213 - Polished Stainless Steel Dimensions Rose Size: 52mm Rose Projection: 8mm Overall Projection: 73mm Handle Length: 147mm Supplied in pairs complete with 7.9mm spindle & fixings.