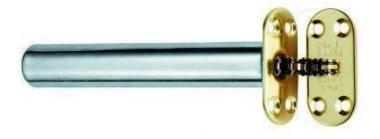

## **Aa45r Door Closer - concealed Chain Spring With Radius Forends=**

AA45R - Carlisle Brass Door Closer - Chain Spring (concealed) with RADIUS Forends

Size: 40mm

Available in 3 finishes: Polished Brass, Polished Chrome and Satin Chrome.