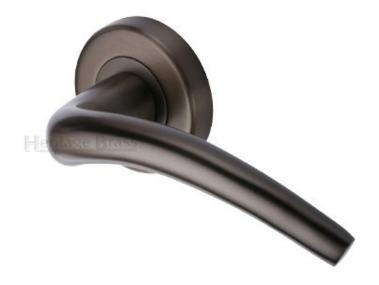

## V1121-MB Heritage Brass Door Handle Lever Latch on Round Rose W

## HERITAGE BRASS WING DOOR HANDLE ON ROSE V1121

A high quality designer style door handle on rose with a smooth curved lever that offers a simple modern design, on a round rose in mirror bright polished chrome, fresh satin chrome and satin nickel finishes.

The high quality metallic finishes will suit contemporary and modern interior design.

Part of the Heritage Brass range of door handles on rose, from M. Marcus Limited who became established in 1940 at 'Ironmongers Row' East London. Supplied in PAIRS complete with fixings.

Dimensions: Rose: 53mm Lever Handle: 122mm Projection: 67mm Rose Thickness: 11mm

Better prices - five or more handles - email your enquiry