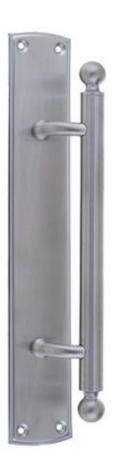

## Jedo Blenheim Pull Handle On Plate Sc=

FRELAN BLENHEIM PULL HANDLE ON BACKPLATE JV3696SC

A traditionally designed pull handle on backplate, it has six counter-sunk holes for easy fitting, from Frelan Hardware.

The classic design is available in traditional polished brass or a modern polished or satin chrome finish in two sizes, which make this beautiful pull handle on backplate perfect for both classic and contemporary interiors.

Delivery Times: 2 - 3 DAYS Dimensions: Code Handle Backplate 3696 323mm 380mm x 63mm