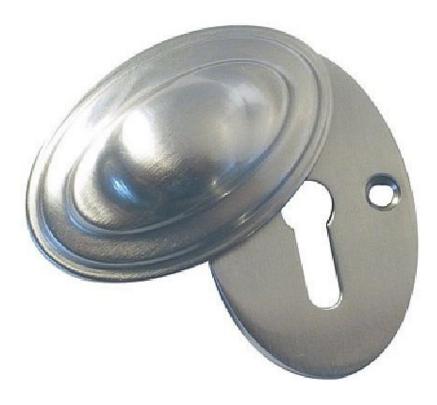

## JV76 FRELAN COVERED ESCUTCHEON

This covered escutcheon is designed to match with Frelan Hardware's JV65 Mortice Knob. To create a fully coordinated look to your doors, see related products below.

The covered design offers more privacy and prevents draughts through the keyhole.

Available in antique bronze, polished nickel or satin nickel.

Locking doors need a lever handle set with escutcheons. Available here with a standard profile for standard UK locks.

Supplied in SINGLES complete with fixings.