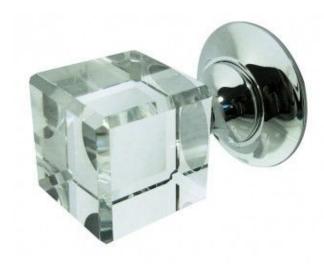

## Jedo Rubic Mortice Furniture Pol/nickel =

JH1170 FRELAN CUBE GLASS MORTICE DOOR KNOB UNSPRUNG

This cube mortice knob is from Frelan Hardware's new range of glass furniture which offers a huge selection of styles, colours and designs. Manufactured from high quality optical-grade glass and issued here in a clear translucent colour.

These glass door knob designs combine the classic design of glass knobs with a contemporary twist of fresh metallic finishes on the rose. They are sure to catch the eye of those who use them. Mounted on a polished or satin nickel rose, these fresh metallic finishes will add to the sparkle of the glass door knob.

These mortice door knobs are unsprung and so should be fitted with a double sprung latch - see links below.

Supplied in PAIRS complete with spindle and fixings.

Delivery Times: 2 - 3 Days Dimensions: Knob: 45mm

Rose: 60mm Projection: 84mm