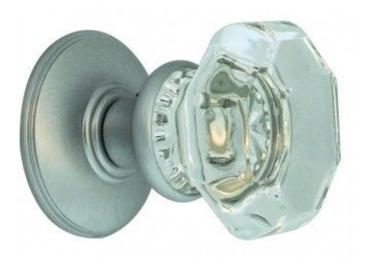

## UNSPRUNG

This octagonal shaped glass mortice knob is manufactured from high quality optical-grade glass and issued here in a clear colour with a flower like design.

Part of Frelan Hardware's new range of glass furniture which offers a huge selection of styles, colours and designs.

These glass door knobs combine the classic design of glass knobs with a contemporary twist of fresh metallic finishes on the rose. Mounted on a polished or satin nickel rose, these fresh metallic finishes will add to the sparkle of the glass door knob. The rose is fixed to the knob and hides the fixing plate.

These mortice door knobs are unsprung and so should be fitted with a double sprung latch - see links below.

nb: not recommended for external use.

Supplied in PAIRS complete with fixings.

Delivery Times: 2 - 3 Days Dimensions: Knob: 54mm Rose: 59mm Projection: 69mm