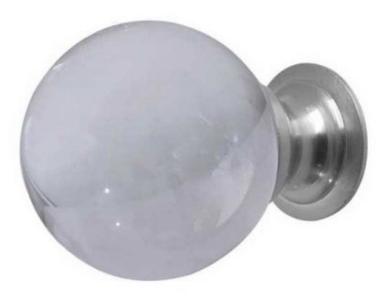

## FRELAN CLEAR GLASS BALL CUPBOARD KNOB JH1151

This CLEAR glass ball cupboard knob is designed specifically to complement the Frelan Glass Ball Mortice Door Knob. See in related products below.

This glass ball cupboard knob is part of Frelan Hardware's range of glass door and cupboard furniture, made using high quality optical-grade glass,

These glass cupboard knobs will add a touch of elegance to your interiors and are sure to catch the eye of anyone who uses them. Mounted on a polished or satin chrome or polished brass rose, the fresh metallic finishes available for the rose will add to the sparkle of the glass cupboard knob.