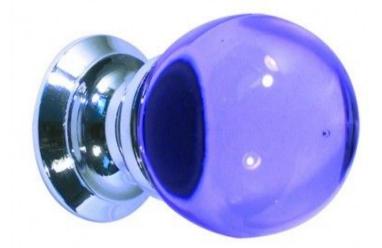

## POLISHED CHROME

This translucent purple glass ball cupboard knob is part of Frelan Hardware's newly released range of coloured glass knobs. Made using high quality optical-grade glass, it is issued here in a clear translucent purple colour. The colouring process for the glass has a consistent clear colour throughout the knob without any imperfections.

The purple glass ball cupboard knob is designed to complement the Frelan plain purple glass ball mortice door knob to create a fully coordinated look. See in related products below.

These purple glass cupboard knobs will add a touch of elegance to your interiors. Mounted on a polished or satin chrome or polished brass rose, the fresh metallic finishes will suit both traditional and contemporary interiors and are sure to add to the sparkle of the glass cupboard knob.