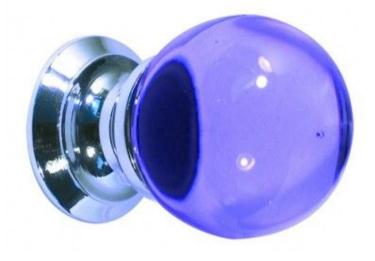

## Jedo Purple Plain Ball Knob 35mm Satin Chrome =

FRELAN PURPLE GLASS BALL CUPBOARD KNOB JH1209 SATIN CHROME

This translucent purple glass ball cupboard knob is part of Frelan Hardware's newly released range of coloured glass knobs. Made using high quality optical-grade glass, it is issued here in a clear translucent purple colour. The colouring process for the glass has a consistent clear colour throughout the knob without any imperfections.

The purple glass ball cupboard knob is designed to complement the Frelan plain purple glass ball mortice door knob to create a fully coordinated look. See in related products below.

These purple glass cupboard knobs will add a touch of elegance to your interiors. Mounted on a polished or satin chrome or polished brass rose, the fresh metallic finishes will suit both traditional and contemporary interiors and are sure to add to the sparkle of the glass cupboard knob.

They are available in three sizes; 25mm, 30mm and 35mm ensuring that these purple glass cupboard knobs will suit a wide array of cupboards, cabinets, wardrobes, dressers and more.

Supplied in SINGLES complete with fixings.