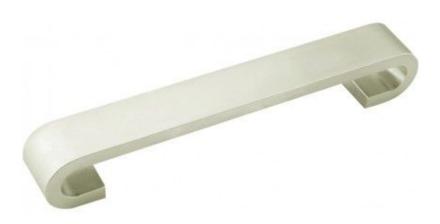

## FRELAN NARVI CABINET HANDLE - GA20

The NARVI cabinet handle from Frelan Hardware is a simple cabinet pull handle available in fresh finishes of brushed nickel or polished chrome, with a smooth, flat face that curves around onto the feet for a strong and sturdy handle. Perfect for simple and minimalist deisgn themes in modern homes, apartments or offices.