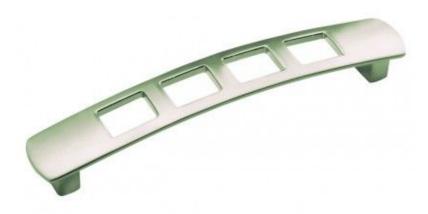

## Jedo Quadra 182mm X 160mm Brushed Nickel=

FRELAN QUADRA CABINET HANDLE - GA40

182MM LONG CENTRES 160MM BRUSH NICKEL

The QUADRA cabinet handle from Frelan Hardware is a modern square style cabinet pull handle and is part of the new JEDO Collection by

Available with 96mm, 128mm or 160mm fixing centres in polished chrome and brushed nickel finishes. These contemporary metallic shades will look great on natural or painted wood, great for adding a modern touch to your cupboards, cabinets and drawers. Supplied in SINGLES complete with fixings.

Delivery Times: 2 - 3 Days

Dimensions:

**Code Length Centres** 

GA40 120mm 96mm

GA41 150mm 128mm

GA42 182mm 160mm