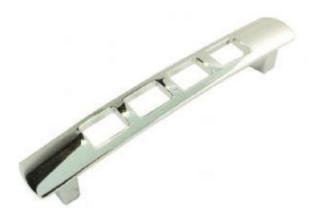

## Jedo Quadra Handle 182mm X 160mm Pol/chrome +

FRELAN QUADRA CABINET HANDLE - GA40 182MM X 160MM POLISHED CHROME

The QUADRA cabinet handle from Frelan Hardware is a modern square style cabinet pull handle and is part of the new JEDO Collection by Frelan.

Available with 96mm, 128mm or 160mm fixing centres in polished chrome and brushed nickel finishes. These contemporary metallic shades will look great on natural or painted wood, great for adding a modern touch to your cupboards, cabinets and drawers.