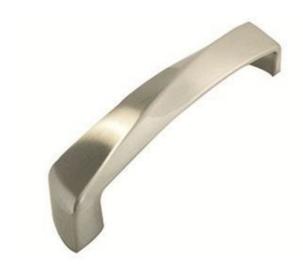

## Jedo Twist Handle Pol/chrome =

FRELAN TWIST CABINET HANDLE - GA52PC

176MM X 160MM

The TWIST cabinet handle is a very modern polished chrome or brushed nickel cupboard pull handle from Frelan Hardware. It has a sturdy yet modern look and style with a classic D shape.

Both finishes are available in three with lengths with these fixing centres: 160mm. Supplied in SINGLES complete with fixings..

Delivery Times: 2 - 3 Days

Dimensions:

Code Length Fixing Centres

GA52 176mm 160mm