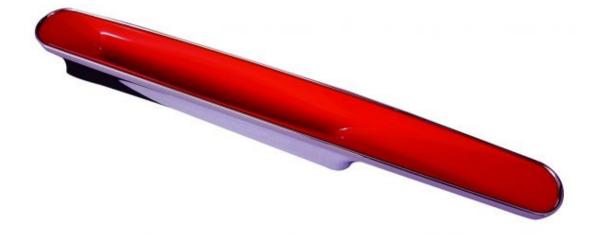

## Jedo Chameleon 2 183mm X 96mm Red =

## CHAMELEON 2 CABINET HANDLE - GA415PC - RED 183MM X 96MM

Here we have the Chameleon 2 Green cabinet handle, various other coloured finishes are also available, but this one has a Glossy Green design.

These retro Green cupboard handles are very unique and work well with modern cabinets and drawers. Perfect for that retro look! The Chameleon 2 handles are very similar to the Chameleon 1 handles except they taper into a 82mm x 4mm cut down the centre of the handle.

Supplied in SINGLES complete with FIXINGS

Delivery Times: 2 - 3 Days Dimensions: Length: 183mm Centres: 96mm Projection: 24mm