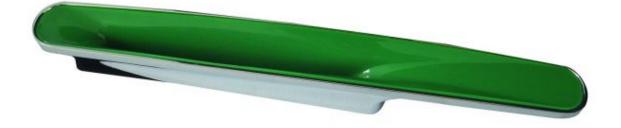

## CHAMELEON 2 CABINET HANDLE - GA413PC - GREEN 183MM X 96MM

Here we have the Chameleon 2 Green cabinet handle, various other coloured finishes are also available, but this one has a Glossy Green design.

These retro Green cupboard handles are very unique and work well with modern cabinets and drawers. Perfect for that retro look! The Chameleon 2 handles are very similar to the Chameleon 1 handles except they taper into a 82mm x 4mm cut down the centre of the handle.

Supplied in SINGLES complete with FIXINGS . Delivery Times: 2 - 3 Days Dimensions: Length: 183mm Centres: 96mm Projection: 24mm