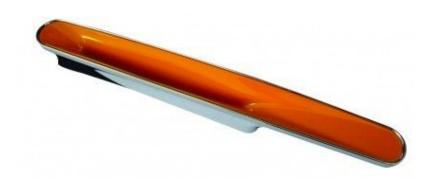

## Jedo chameleon 1 183mm x 96mm orange

CHAMELEON 1 CABINET HANDLE - GA404PC - ORANGE 183mm x 96MM

Here we have the Chameleon 1 Orange cabinet handle, various other coloured finishes are also available, but this one has a Glossy Orange design.

These retro orange cupboard handles are very unique and work well with modern cabinets and drawers. Perfect for that retro look! Supplied in SINGLES complete with FIXINGS.

Delivery Times: 2 - 3 Days

Dimensions: Length: 183mm Centres: 96mm Projection: 24mm