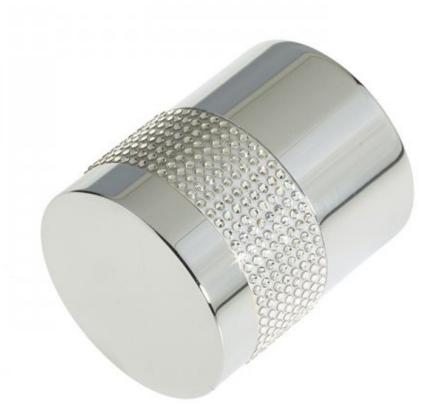

## JEDO CYLINDRICAL MORTICE KNOB Satin Chrome =

Satin Chrome with Silver Crystal Mortice Door Knob 2012SCSILVER

A polished chrome mortice knob made with Swarovski Crystal Elements.

Architectural quality, designer mortice door knob. Available with a variety of accessories to suit any door, from Frelan Hardware's widely acclaimed designer Jedo Collection.

Manufactured using top quality materials, the finish is of a high standard, very contemporary and easily maintained. Specifications

•Diameter - 50mm

•Projection - 65mm