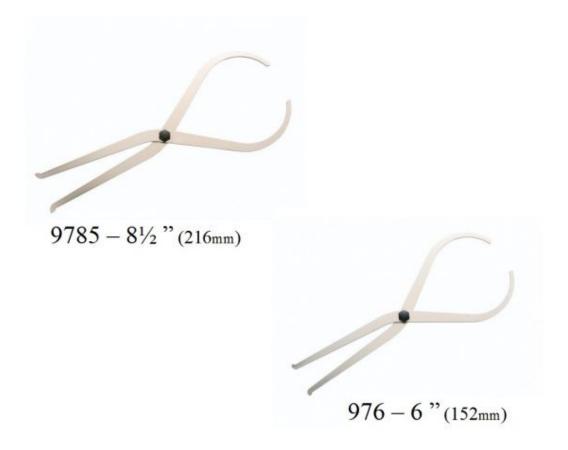

## Inside Outside / Internal External calipers

The design of these callipers allows not only the measurement of wall thickness but also inside dimensions like the size of an aperture. As with double ended callipers the measurement at one end automatically transfers to the opposite. Available in 6" and 8½" models.

## Price

| 6" Inside Outside / Internal External calipers - 976 (Product reference 6325-10841)      | £17.25 |
|------------------------------------------------------------------------------------------|--------|
| 8 1/2" Inside Outside / Internal External calipers - 9785 (Product reference 6325-10842) | £24.00 |