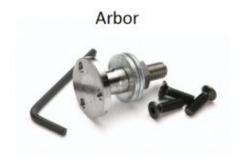

## **Honing kit for Pro Edge**

For use with the Robert Sorby Pro Edge system, this kit uses the abrasive honing wheel which can be shaped to allow for honing of gouge flutes - especially useful for woodcarving tools.

The arbor and wheel are also available individually.

Images not to scale

## **Price**

| Honing kit for Pro Edge - FULL KIT - PE HONE KIT (Product reference 6407-10881)      | £32.73 |
|--------------------------------------------------------------------------------------|--------|
| Abrasive wheel only for Pro Edge Honing Kit - PE BOND (Product reference 6407-10882) | £24.17 |
| Arbor only for Pro Edge Honing Kit - PE ARBOR (Product reference 6407-10883)         | £12.18 |