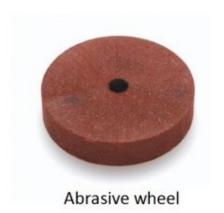

## **Honing kit for Pro Edge**

For use with the Robert Sorby Pro Edge system, this kit uses the abrasive honing wheel which can be shaped to allow for honing of gouge flutes - especially useful for woodcarving tools.

The arbor and wheel are also available individually.

Images not to scale

## **Price**

| Honing kit for Pro Edge - FULL KIT - PE HONE KIT (Product reference 6407-10881)      | £32.73 |
|--------------------------------------------------------------------------------------|--------|
| Abrasive wheel only for Pro Edge Honing Kit - PE BOND (Product reference 6407-10882) | £24.17 |
| Arbor only for Pro Edge Honing Kit - PE ARBOR (Product reference 6407-10883)         | £12.18 |