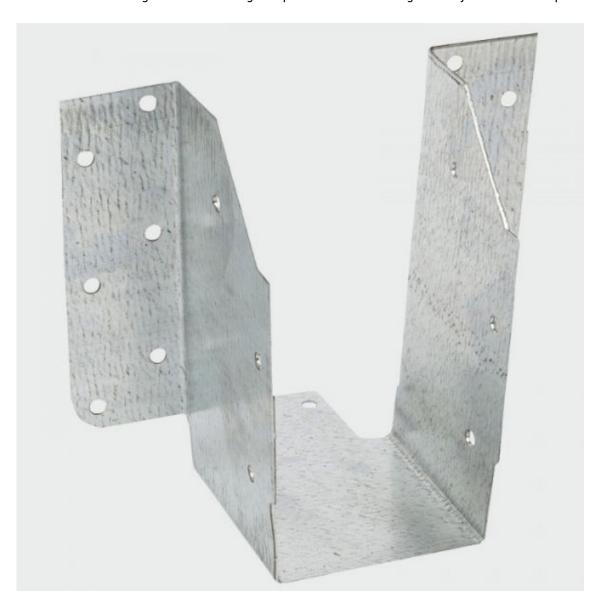

## Timber Hanger - Mini

Designed to give a small and economic light weight timber to timber connection such as loft hatches and decking. THM Feature 2

Timber to timber joist hangers, suitable for light duty applications such as ceiling joists, decking and trimmers.

THM Feature 3NOTE: Tag on base of the hanger helps avoid rotation. The tag can easily be bent if not required.