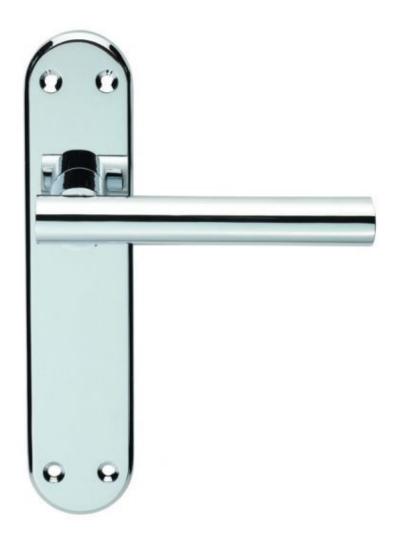

## Serozzetta System Latch Lever-

Serozzetta System SZM067CP - polished chrome door handles Designer lever door handles on backplate

- Polished chrome finish, on a zinc alloy base material
- Screw on face fix backplate

| Size A:      |  |
|--------------|--|
| Lever Length |  |

- 114mm

Size B : Projection

- 62mm

Size C:

**Backplate Length** 

- 180mm

Size D:

**Backplate Width** 

- 40mm
- Supplied with matching colour screws
- Allen key, grub screw and 8mm thick spindle also included
- Matching variations of this handle available, please click on Matching Products above