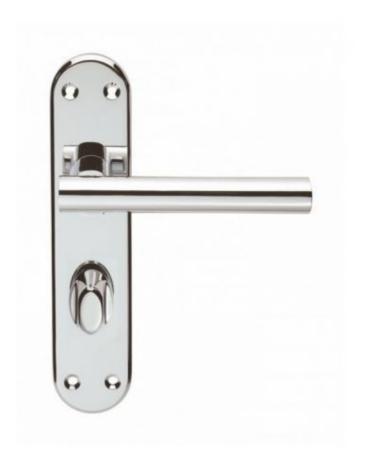

## Serozzetta System Bathroom Lever-

- Designer lever bathroom door handles on backplate
- Polished chrome finish, on a zinc alloy base material
- Screw on face fix backplate, with bathroom turn

| <ul> <li>Dir</li> </ul> | ոբո | NIZI | nc. |
|-------------------------|-----|------|-----|

Size A:

Lever Length

- 114mm

Size B:

Projection

- 62mm

Size C:

**Backplate Length** 

- 180mm

Size D:

**Backplate Width** 

- 40mm

- Supplied with matching colour screws
- Allen key, grub screw and 8mm thick spindle also included