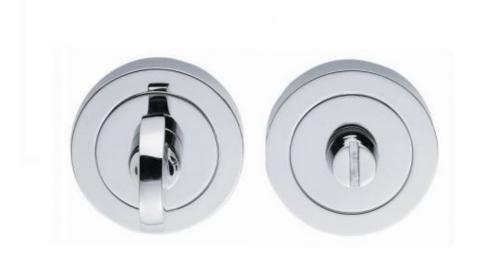

## Aa12cp Turn & Release (4.9mm X 67mm Spindle) - (concealed Fix)=

Carlisle Brass AA12CP - thumb turn & release polished chrome Carlisle brass designer, standard round bathroom thumbturn & release

- Half-moon shaped turn for internal, with coin release slot on the external side
- Polished chrome metal plated finish, on a solid brass base material
- Screw-on, concealed fix square edge round rose, 5mm spindle hole
- Designed for use on privacy bathroom doors when matched with a mortice lock

|   | ь.   |       |     |
|---|------|-------|-----|
| • | Dime | ensio | ns: |

Size A:

Diameter

- 50mm

Size B:

Rose Thickness

- 8mm
- Supplied with one 4.9mm x 67mm spindle, screws and bolt through fixings
- To match with 'Carlisle Brass Designer' handles and escutcheons
- Used with 5mm spindle hole mortice bathroom locks or deadbolts