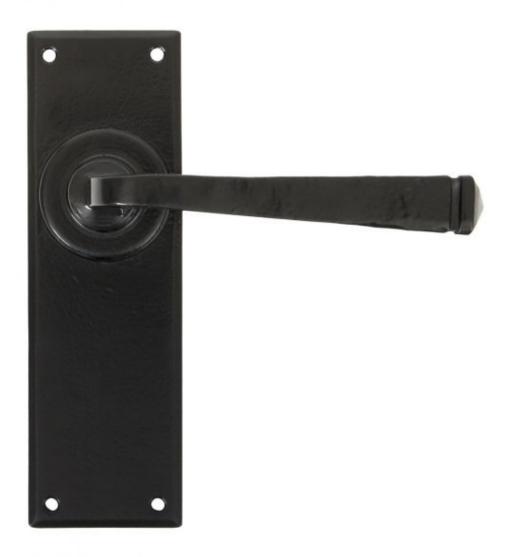

## **ANVIL 33823 Avon Lever Latch Set BLACK=**

**Product information** 

Backplate Size: 152mm x 48mm

Handle Length: 110mm

Additional information

The Avon set is part of the blacksmith's range of sprung lever handles that is individually forged in steel on an anvil and is a very striking, contemporary handle that looks great on any type of house, old or new.

This handle has a strong spring incorporated into the stylish extruding boss design to give both functionality & elegance.

Will fit all standard British latches and all handles come complete with matching fixing screws.

Suitable for internal or external use and sold as a set.

Finished in powder coated Black