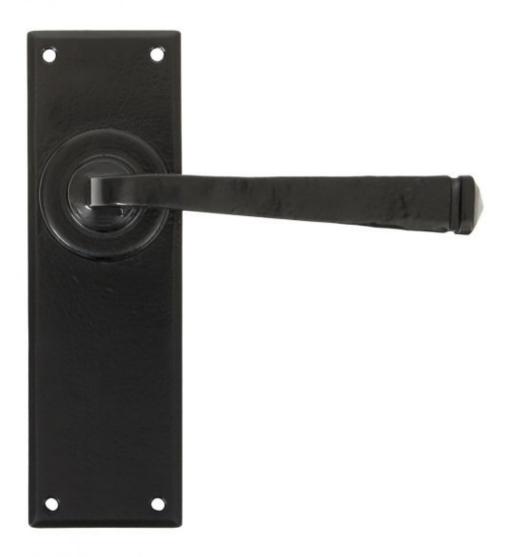

## **ANVIL 33823 Avon BLACK Lever Latch Set=**

**Product information** 

Backplate Size: 152mm x 48mm

Handle Length: 110mm

Additional information

The Avon set is part of the blacksmith's range of sprung lever handles that is individually forged in steel on an anvil and is a very striking, contemporary handle that looks great on any type of house, old or new.

This handle has a strong spring incorporated into the stylish extruding boss design to give both functionality & elegance.

Will fit all standard British latches and all handles come complete with matching fixing screws.

Suitable for internal or external use and sold as a set.

Finished in powder coated Black