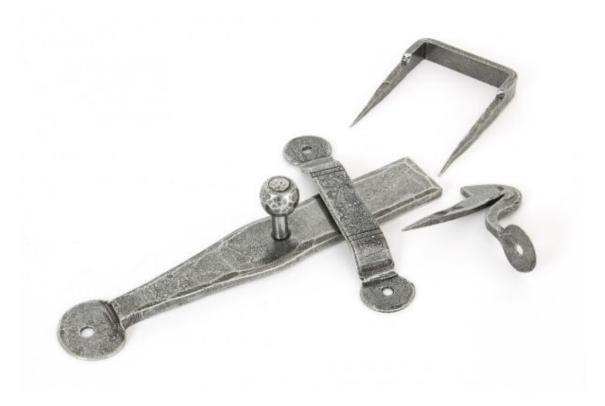

## Product information

Overall Size: 6 1/2" x 1" (165mm x 25mm) Staple Size: 2 1/8" x 2 1/2" (54mm x 63mm) Screw-on Staple Size: 4 3/4" x 5/8" (120mm x 16mm)

Additional information

The Latch Set is mainly used on doors that require single-side access like airing cupboards and wardrobes etc.

It is lifted by way of a hand beaten knob on the latch bar.

To restrict the latch bar movement a staple pin and a screw-on staple pin are provided (discard unused pin).

Supplied with matching fixing screws.