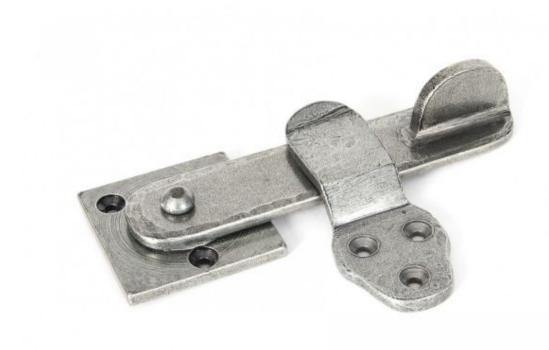

## **ANVIL 33393 Pewter Patina Privacy Latch Set=**

Pewter Patina Privacy Latch Set Product information

Overall Size: 5 3/4" x 1 1/8" (143mm x 28mm)

Latch Length:5 1/4" (133mm)

Fixing Plate: 2" x 2" (51mm x 51mm)

Additional information

The Privacy Latch Set has a simple, solid design and is hand-crafted using traditional techniques.

Used on doors which only require single side access like cupboard and wardrobe doors

Supplied with necessary fixing screws.

Finished in Pewter Patina