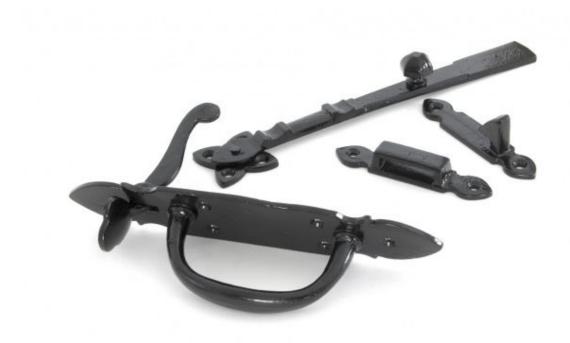

## **ANVIL 73264M Black Suffolk Latch-**

**Product information** 

Backplate Size: 218mm x 45mm

Handle length: 100mm Thumb Bar Length: 120mm Latch Length: 243mm Projection: 52mm Plate thickness: 4mm

Additional information

A beautiful latch with lots of stylish features including a long bar with an octagonal shaped knob, nicely decorated keeps and a comfortable handle.

Can be used on a door with a maximum thickness of 44mm.

Suitable for internal or external use and sold as a set.

Finished in powder coated Black