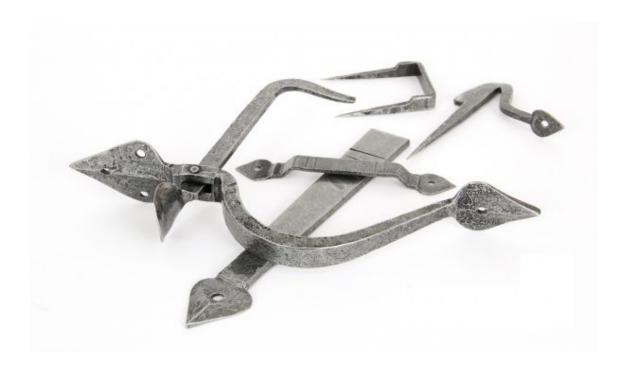

## **ANVIL 33082 Pewter Patina Handmade Tuscan Thumblatch=**

Pewter Patina Handmade Tuscan Thumblatch Product information

Handle Length: 10 3/4" (270mm) Thumb Bar Length: 6 1/2" (163mm) Latch Length: 8 1/2" (215mm)

Additional information

We have used many years of our skill and experience to offer you something unique, hand-crafted and what is a modern day piece of artwork.

These 'Tuscan' latches are beautifully crafted with the pointed top and bottom of the handle evoking the feeling of 'Gothic' architecture & style.

The thumb piece passes through the door and raises the latch bar off the keep. To restrict the latch bar movement a staple pin and a screw-on staple pin are provided (discard unused pin or find another use around the home).

Thumb bar size allows for use on doors with a maximum thickness of 80mm.

Sold as a set and supplied with necessary fixing screws.

If you require locking your toilet or bathroom door the locking staple pin or the locking screw-on staple pin is the answer. They have a leather thong with a pin to stop the movement of the latch bar.