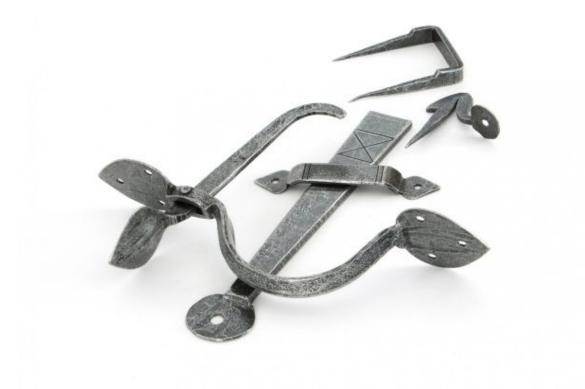

## ANVIL 33638 Pewter Gothic Thumblatch=

Pewter Gothic Thumblatch Product information

Handle Length: 8 1/2" (216mm) Thumb Bar Length: 5 1/2" (140mm) Latch Length: 7 1/2" (190mm)

Additional information

These latches are one of the most evocative period pieces available to you if you are creating an authentic feel and atmosphere with your restoration project. Pointed top and bottom of the handle to envoke the feeling of the 'Gothic' or 'Pointed' architecture & style.

The thumb piece passes through the door and raises the latch bar off the keep. To restrict the latch bar movement a staple pin and a screw-on staple pin are provided (discard unused pin or find another use around the home).

Thumb bar size allows for use on doors with a maximum thickness of 55mm.

Sold as a set and supplied with necessary fixing screws.

If you require locking your toilet or bathroom door the locking staple pin or the locking screw-on staple pin is the answer. They have a leather thong with a pin to stop the movement of the latch bar.