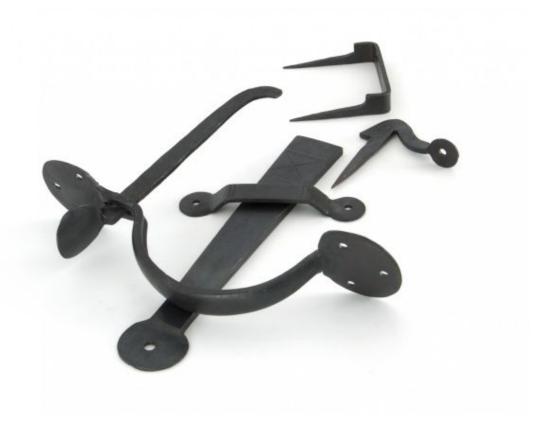

## ANVIL 33101XL Beeswax Medium Bean Thumblatch - XL =

Beeswax Medium Bean Thumblatch - XL Product information

Handle Length: 8 1/2" (216mm) Thumb Bar Length: 6 1/2" (165mm) Latch Length: 7 1/2" (190mm)

Additional information

These latches are one of the most evocative period pieces available to you if you are creating an authentic feel and atmosphere with your restoration project.

The thumb piece passes through the door and raises the latch bar off the keep. To restrict the latch bar movement a staple pin and a screw-on staple pin are provided (discard unused pin or find another use around the home).

Comes with an extra long thumb bar for use on doors with a maximum thickness of 75mm.

Sold as a set and supplied with necessary fixing screws.

If you require locking your toilet or bathroom door the locking staple pin or the locking screw-on staple pin is the answer. They have a leather thong with a pin to stop the movement of the latch bar