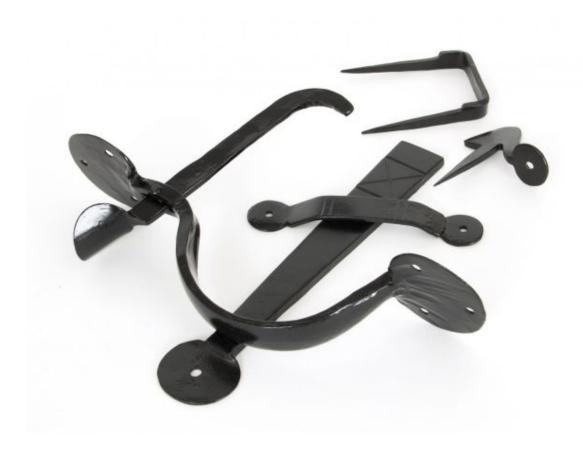

## **ANVIL 33176 Black Medium Bean Thumblatch=**

Black Medium Bean Thumblatch Product information

Handle Length: 8 1/2" (210mm)
Thumb Bar Length: 5 1/2" (140mm)
Latch Length: 7 1/2" (190mm)

Additional information

These latches are one of the most evocative period pieces available to you if you are creating an authentic feel and atmosphere with your restoration project.

The thumb piece passes through the door and raises the latch bar off the keep. To restrict the latch bar movement a staple pin and a screw-on staple pin are provided (discard unused pin or find another use around the home).

Thumb bar size allows for use on doors with a maximum thickness of 55mm.

Sold as a set and supplied with necessary fixing screws.

If you require locking your toilet or bathroom door the locking staple pin or the locking screw-on staple pin is the answer. They have a leather thong with a pin to stop the movement of the latch bar.