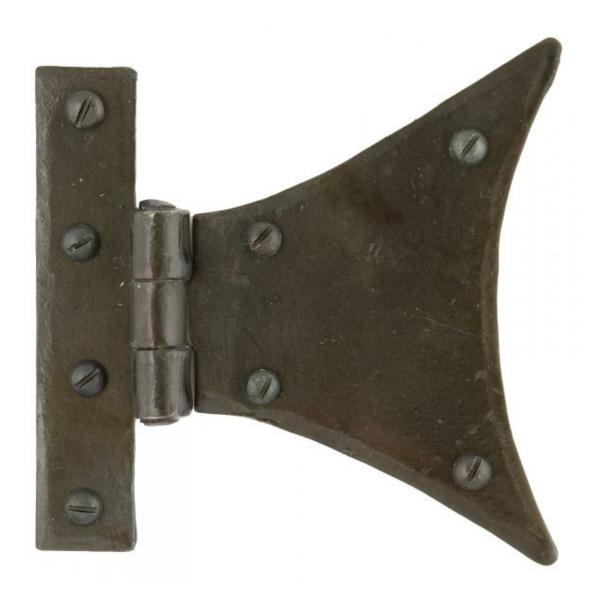

## ANVIL 33259 Beeswax 3 1/4" Half Butterfly Hinge (pair=

Beeswax 3 1/4" Half Butterfly Hinge (pair Product information

Overall Size: 3 1/4" x 3 1/4" (82mm x 82mm) Fixing Plate: 3" x 5/8" (76mm x 16mm) Hinge Arm: 2 1/4" (82mm x 57mm)

## Additional information

The butterfly hinge is a decorative carpentry hinge with "wings" - resembling those of a butterfly, but they only have one wing replaced with a half butt hinge, making it easier to mount in restricted spaces- ie kitchen cupboards. Sold in pairs and supplied with fixing screws.