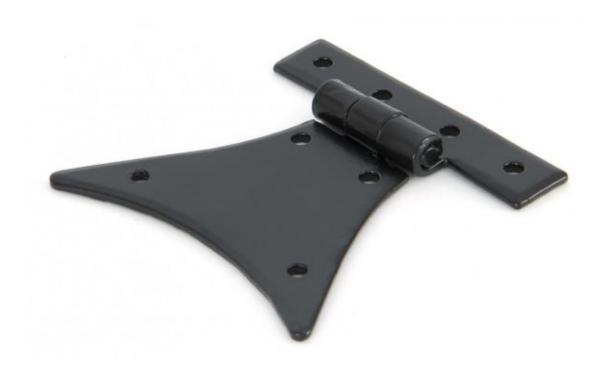

## ANVIL 33811 Black 3 1/4" Half Butterfly Hinge (pair)=

Black 3 1/4" Half Butterfly Hinge (pair) Product information

Overall Size: 3 1/4" x 3 1/4" (82mm x 82mm) Fixing Plate: 3" x 5/8" (76mm x 16mm) Hinge Arm: 2 1/4" (82mm x 57mm)

## Additional information

The butterfly hinge is a decorative carpentry hinge with "wings" - resembling those of a butterfly, but they only have one wing replaced with a half butt hinge, making it easier to mount in restricted spaces- ie kitchen cupboards. Sold in pairs and supplied with fixing screws.