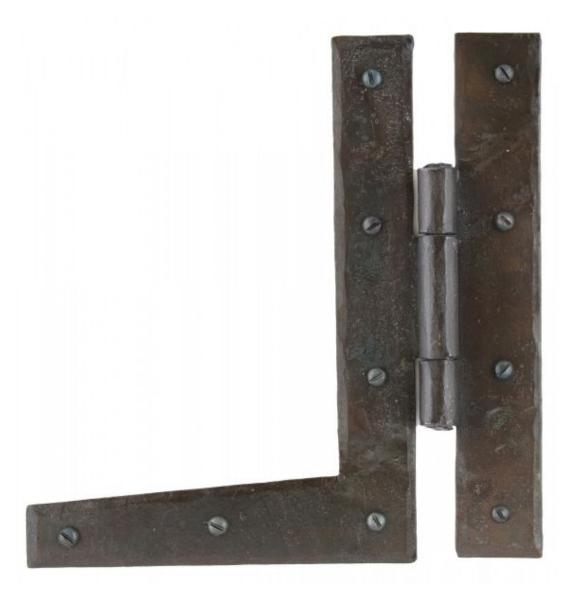

## ANVIL 33182 Beeswax 7" HL Hinge (pair)=

**Product information** 

Overall Size: 7" x 6 3/4" (178mm x 172mm) L' Fixing Plate: 7" x 5 1/4" (178mm x 133mm)

These hinges are commonly used on cabinets, shutters and kitchen cupboards.

Additional information

Fixing is very easy as they are surface fixed with screws to the frame and the door. They can also be used in a bio folding situation. They are similar to H-hinges but with one strap shaped like the letter L and can be used where a door is maybe a bit heavier or has undergone repair.