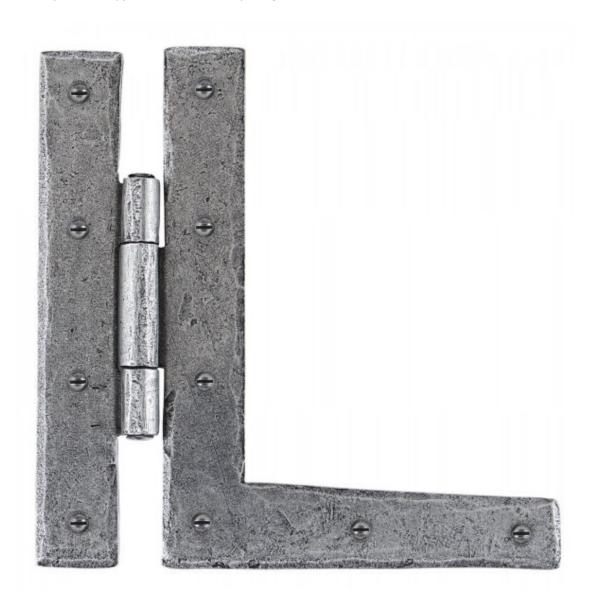

## **ANVIL 33760 Pewter 7" HL Hinge (pair)=**

**Product information** 

Overall Size: 7" x 6 3/4" (178mm x 172mm) L' Fixing Plate: 7" x 5 1/4" (178mm x 133mm)

These hinges are commonly used on cabinets, shutters and kitchen cupboards.

## Additional information

Fixing is very easy as they are surface fixed with screws to the frame and the door. They can also be used in a bio folding situation. They are similar to H-hinges but with one strap shaped like the letter L and can be used where a door is maybe a bit heavier or has undergone repair.