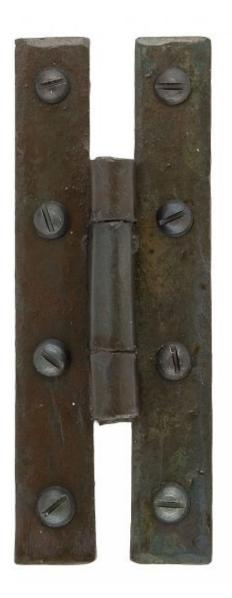

## ANVIL 33260 Beeswax 3 1/4" H Hinge (pair)=

**Product information** 

Overall Size: 3 1/4" x 1 1/4" (82mm x 32mm) Fixing Plates: 3 1/4" x 1/2" (82mm x 12mm)

Additional information

These H Hinges are ideal when hanging cabinet and cupboard doors or can also be used with window shutters.

They are hot forged i.e. drawn to shape, not welded or fabricated and with the knuckle being fashioned in the traditional way it makes for a very strong product.

Fixing is very easy as they are surface fixed with screws to the frame and the door.

Sold as a set and supplied with necessary fixing screws.

Suitable for use internally but can be used externally if in a protected porch etc. Maintenance instructions must be followed to preserve the finish of your product