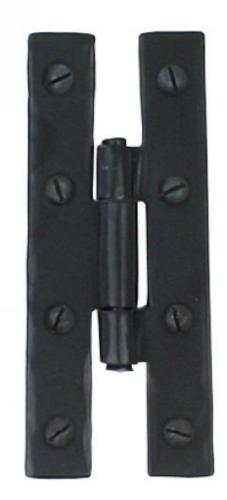

## ANVIL 33985 Black 3 1/4'' H Hinge (pair)=

Product information

Overall Size: 3 1/4" x 1 1/4" (82mm x 32mm) Fixing Plates: 3 1/4" x 1/2" (82mm x 12mm)

Additional information

These H Hinges are ideal when hanging cabinet and cupboard doors or can also be used with window shutters.

They are hot forged i.e. drawn to shape, not welded or fabricated and with the knuckle being fashioned in the traditional way it makes for a very strong product.

Fixing is very easy as they are surface fixed with screws to the frame and the door.

Sold as a set and supplied with necessary fixing screws.