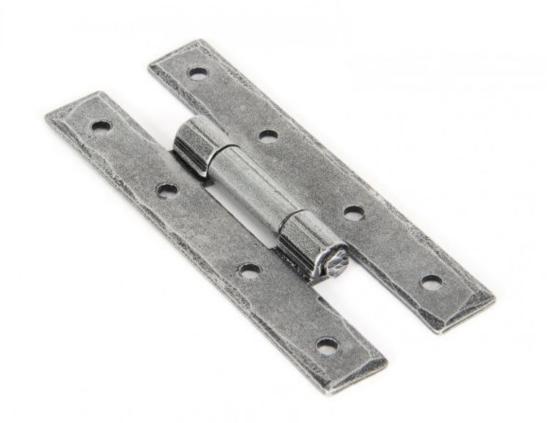

## ANVIL 33399 Pewter 3 1/4" H Hinge (pair)=

Product information

Overall Size: 82mm x 32mm Fixing Plates: 82mm x 13mm

Additional information

These H Hinges are ideal when hanging cabinet and cupboard doors or can also be used with window shutters.

They are hot forged i.e. drawn to shape, not welded or fabricated and with the knuckle being fashioned in the traditional way it makes for a very strong product.

Fixing is very easy as they are surface fixed with screws to the frame and the door.