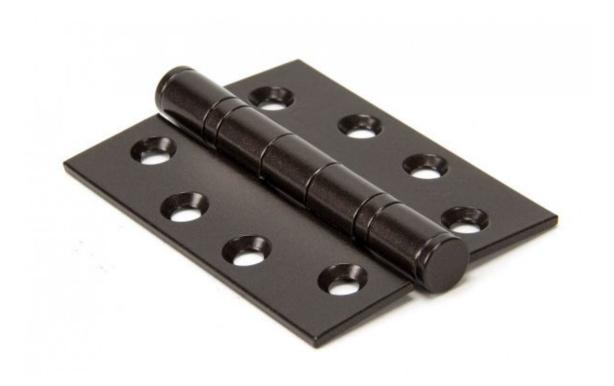

## ANVIL 83977 Aged Bronze 4" Ball Bearing Butt Hinge (pair)-

Aged Bronze 4" Ball Bearing Butt Hinge (pair) Product information

Overall Size: 4" x 3" (102mm x 76mm)

Leaf Width: 1 1/4" (30mm)

Thickness: 3mm

Additional information

These hinges are heavy duty and ideal for hanging full size doors with a minimum door thickness of 35mm.

Manufactured with ball bearings in the knuckle to provide extra strength, a smooth action and will last for many years.