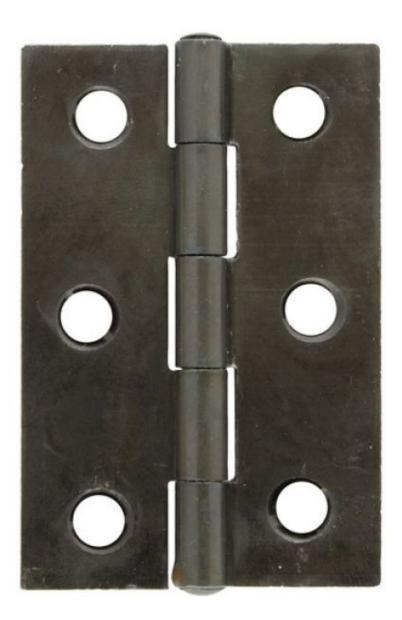

## ANVIL 33436 Beeswax 3" Butt Hinge (pair)=

Beeswax 3" Butt Hinge (pair) Product information

Overall Size: 3" x 2" (77mm X 51mm) Leaf Width: 3/4" (19mm) Thickness: 2mm

Additional information

These hinges are ideal for hanging lightweight full size doors or a range of cabinet/wardrobe doors with a minimum door thickness of 24mm.

A pair and a half (3 hinges) can be fitted to provide extra strength for heavier doors,

Can be used in conjunction with matching hinge fronts.

Sold as a set and supplied with necessary fixing screws.

Suitable for use internally but can be used externally if in a protected porch etc. Maintenance instructions must be followed to preserve the finish of your product.

Finished in Beeswax