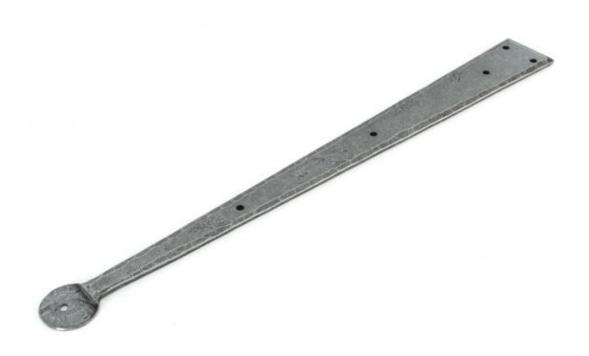

## ANVIL 33786 Pewter 18" Hinge Front (pair)=

Pewter 18'' Hinge Front (pair) Product information

Overall Size: 18" x 2" (457mm x 51mm)

Additional information

These Hinge Fronts are purely for decorative purposes, have a 'penny shaped' round end and are used in conjunction with matching butt hinges