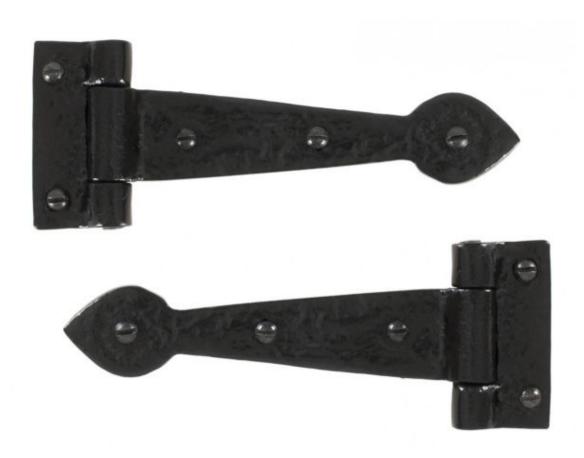

## ANVIL 33884 CAST Black Antique 6" T Hinge (pair)=

Black Antique 6" T Hinge (pair) Product information

Overall Size: 6" x 2 1/4" (150 x 58mm)

Fixing Plate: 2 1/4" x 1 1/4" (58mm x 30mm)

Hinge Arm: 4 3/4" (120mm)

Additional information

These T Hinges have a 'Gothic shaped' pointed end and is one of our most popular choices for hanging wardrobe or cupboard/cabinet doors.

A quality T Hinge which has been cast to very high standards using top of the range materials which makes it exceptionally strong and gives a smooth surface.

Sold as a set and supplied with necessary fixing screws.

Suitable for internal or external use but maintenance instructions must be followed to preserve the finish of your product.

Finished in Black Antique