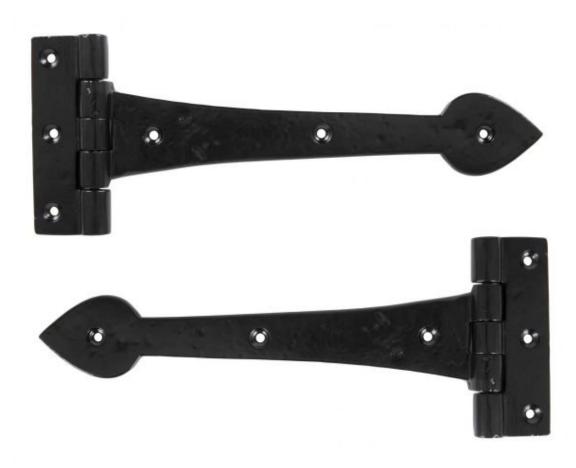

## ANVIL 83625 CAST Black Smooth 10.5" T Hinge (pair)-

Black Smooth 10.5" T Hinge (pair) Product information

Overall Size: 10 1/2" x 4" (269 x 102mm) Fixing Plate: 4" x 1 1/2" (102mm x 40mm)

Hinge Arm: 9" (228mm)

Additional information

These T Hinges have a 'Gothic shaped' pointed end and is one of our most popular choices for hanging wardrobe or cupboard/cabinet doors.

A quality T Hinge which has been cast to very high standards using top of the range materials which makes it exceptionally strong and gives a smooth surface.

Sold as a set and supplied with necessary fixing screws.

Suitable for internal or external use but maintenance instructions must be followed to preserve the finish of your product.

Finished in Black Smooth